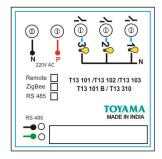

s countries from North America having 127V supply to European/Asian countries having 230V supply without any field setting. The various functions can be performed from the wall unit or hand held IR remote. Option is available for the switches to operate with home gateway through Wireless Zigbee protocol or wired RS485/232 interface for Automation.

## **TECHNICAL DATA:**

• Power Source : 90-270V/AC

• Power Frequency : 50-60Hz

Number of Switching Zones : 3

Load per switching zone : GLS bulbs 1000W

Halogen lamps 300W

Fluorescent lamps 4 fittings

LED fitting/Strip - 12V/3A to 5A driver - 1 no only

LED fitting/Strip – 12V/1A to 2A driver - 2 no's only

• Remote Operating range : 25 Feet

Operating Temperature : -10 to +55 °C

• Standby power Consumption: <10mW

#### WIRING DIAGRAM:





#### **MECHANICAL DIMENSIONS:**



#### **MOUNTING ON METAL BOX:**



#### **Note: Suitable For:**

- Mounting metal box for the device 2 Module (75mmX75mmX50mm)
- Use 1.5 Sq.mm flexible wires for Phase, Neutral & Load connections.

# **Safety Warnings:**

- If the input voltage increases to 440V the device will burn.
- Each on/off circuit is rated to 5A **resistive** load only. If the load is greater than the specification the device will be damaged and will no longer functions.
- If it is LED or CFL fittings connect one or two only per circuit. Anything more may weld the switch contacts and leave the loads permanently ON.
- If a direct short is created on the output /load, the device will be damaged and will no longer functions.

# **Standard Warranty:**

Toyama offers a standard 12 mo