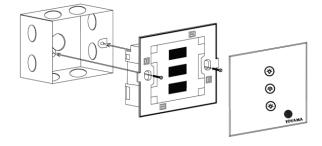

#### **MOUNTING ON METAL BOX:**

#### **Note: Suitable For:**

- Mounting metal box for the device 2 Module (75mmX75mmX50mm)
- Use 1.5 Sq.mm flexible wires for Phase, Neutral & Load connections.