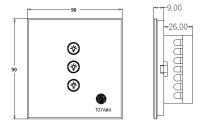

ng 127V supply to European/Asian countries having 230V supply without any field setting. The various functions can be performed from the wall unit or hand held IR remote. Option is available for the switches to operate with home gateway through Wireless Zigbee protocol or wired RS485/232 interface for Automation.

## **TECHNICAL DATA:**

• Power Source : 90-270V/AC

• Power Frequency : 50-60Hz

Number of Switching Zones : 3

Load per switching zone : GLS bulbs 1000W

Halogen lamps 300W

Fluorescent lamps 4 fittings

LED fitting/Strip - 12V/3A to 5A driver - 1 no only

LED fitting/Strip – 12V/1A to 2A driver - 2 no's only

• Remote Operating range : 25 Feet

Operating Temperature : -10 to +55 °C

• Standby power Consumption: <10mW

#### WIRING DIAGRAM:





#### **MECHANICAL DIMENSIONS:**



#### **MOUNTING ON METAL BOX:**



#### **Note: Suitable For:**

- Mounting metal box for the device 2 Module (75mmX75mmX50mm)
- Use 1.5 Sq.mm flexible wires for Phase, Neutral & Load connections.

# **Safety Warnings:**

- If the input voltage increases to 440V the device will burn.
- Each on/off circuit is rated to 5A **resistive** load only. If the load is greater than the specification the device will be damaged and will no longer functions.
- If it is LED or CFL fittings connect one or two only per circuit. Anything more may weld the switch contacts and leave the loads permanently ON.
- If a direct short is created on the output /load, the device will be damaged and will no longer functions.

# **Standard Warranty:**

Toyama offers a standard 12 months limited warranty on all the To