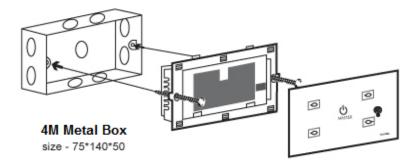

# **Mounting Bluetooth Switch On To Box:**

## **Note: Suitable For**

- Mounting on 4 module metal box (75mmX140mmX50mm)
- Use 1.5 Sq.mm flexible wires for Phase, Neutral & Load connections.