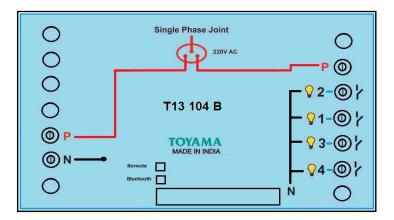

will withstand a voltage of 440V for 3 minutes. The various functions can be performed from the wall unit or hand held IR remote. These switches will operate directly with TouchArt Blue Mobile App without any HUB/Gate or LAN.

#### **Technical Data:**

• Power Source : 90-270V/AC

• Power Frequency : 50-60Hz

Number of Switching Zones : 4

Load per switching zone : GLS bulbs 1000W

Halogen lamps 200W

LED fitting/Strip - 12V/3A to 5A driver – one number only

LED fitting /Strip - 12V/1A to 2A driver - two numbers only

• Remote Operating range : 25 Feet

Operating Temperature : -10 to +55 °C

Standby power Consumption: <10mW</li>

Bluetooth RF Transceiver : BLE 4.0

Bluetooth Range : 25feet Open

Android version : 4.4.4 and above

## TOYAMA CONTROLS & SYSTEM PVT LTD



## Wiring Diagram:



# **Mounting Bluetooth Switch On To Box:**



## **Note: Suitable For**

- Mounting on 4 module metal box (75mmX140mmX50mm)
- Use 1.5 Sq.mm flexible wires for Phase, Neutral & Load connections.

## **Safety Warnings:**

- If the input voltage increases to 440V the device will burn.
- Each on/off circuit is rated to 5A **resistive** load only. If the load is greater than the specification the device will be damaged and will no longer functions.
- If it is LED or CFL fittings connect one or two only per circuit. Anything more may weld the switch contacts and leave the loads permanently ON
- If a direct short is created on the output /load, the device will be damaged and will no longer functions.

## **Standard Warranty:**

Toyama offers a standard 24 months limited warranty on all the Touc