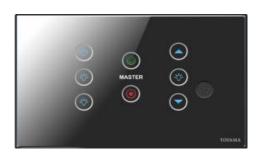

### **Touch Art Remote 4 Zone Dimmer Switch**

(T13 340)

### **Product Overview:**

Toyama Touch Art switches are intelligent control devices that provides convenient and comfort to the user. Usage of SMD components not only ensures reliability but also makes the product highly compact for its functionality and features. The use of SMPS (Switch Mode Power supply) makes the Touch Art switches operational across countries from North America having 127V supply to European/Asian countries having 230V supply without any field setting. The switch will withstand a voltage of 440V for 3 minutes. The various functions can be performed from the wall unit or hand held IR remote. Option is available for the switches to operate with home gateway through Wireless Zigbee protocol or wired RS485/232 interface for Automation.

## **Operation:**

- When switch is OFF, touch the button to ON the light.
- When switch is ON, touch and hold the button for 5 seconds to OFF the light.
- When switch is ON, once again touch the required button and within 5 seconds touch UP or DOWN buttons