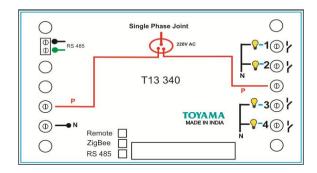

the wall unit or hand held IR remote. Option is available for the switches to operate with home gateway through Wireless Zigbee protocol or wired RS485/232 interface for Automation.

# **Technical Specification:**

• Power Source : 90-270V/AC

• Power Frequency : 50-60Hz

Number of dimming zones : 4

• Load per dimming zone : GLS bulbs 200W

Halogen lamps 100W

One Fan

Remote Operating range : 25 Feet

Operating Temperature : -10 to +55 °C

• Standby power Consumption : <10mW

## **Operation:**

- When switch is OFF, touch the button to ON the light.
- When switch is ON, touch and hold the button for 5 seconds to OFF the light.
- When switch is ON, once again touch the required button and within 5 seconds touch UP or DOWN buttons



to increase or decrease the light.

## Wiring Diagram:



### **Dimensions:**



### **Note: Suitable For**

- Mounting on 4 module metal box (75mmX140mmX50mm)
- Use 1.5 Sq.mm flexible wires for Phase, Neutral & Load connections.

## **Safety Warnings:**

- If the input voltage increases to 440V the device will burn.
- Each dimmer circuit is for 200W **resistive** load only. If the load is greater than the specification the device will be damaged and will no longer functions.
- If it is GLS or Halogen fittings connect one or two only per circuit. Anything more may weld the switch contacts and leave the loads permanently ON.
- Each dimmer circuit is below 120 Watt fan only.
- Do not connect LED or CFL fixtures to Dimming circuits. The device will be damaged.
- If a direct short is created on the output /load, the device will be damaged and will