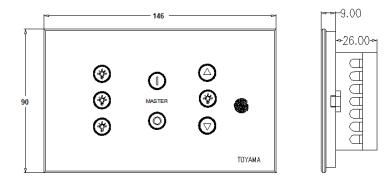

### **Dimensions:**

### **Note: Suitable For**

- Mounting on 4 module metal box (75mmX140mmX50mm)
- Use 1.5 Sq.mm flexible wires for Phase, Neutral & Load connections.