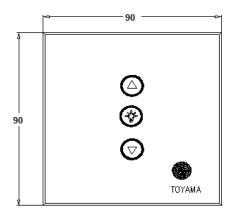

kes the Touch Art switches operational across countries from North America having 127V supply to European/Asian countries having 230V supply without any field setting. The switch will withstand a voltage of 440V for 3 minutes. The various functions can be performed from the wall unit or hand held IR remote. Option is available for the switches to operate with home gateway through Wireless Zigbee protocol or wired RS485/232 interface for Automation.

# **Technical Specification:**

Power Source : 90-270V/AC

• Power Frequency : 50-60Hz

• Number of Dimming Zone : 1

Load per Dimming zone : GLS bulbs 200W

Halogen lamps 100W

One Fan

• Remote Operating range : 25 Feet

Operating Temperature : -10 to +55 °C

Standby power Consumption: <10mW</li>



## Wiring Diagram:



### **Dimensions:**





### **Note: Suitable For**

- Mounting on 2 module metal box (75mmX75mmX50mm)
- Use 1.5 Sq.mm flexible wires for Phase, Neutral & Load connections.

## **Safety Warnings:**

- If the input voltage increases to 440V the device will burn.
- Each dimmer circuit is for 200W **resistive** load only. If the load is greater than the specification the device will be damaged and will no longer functions.
- If it is GLS or Halogen fittings connect one or two only per circuit. Anything more may weld the switch contacts and leave the loads permanently ON.
- Each dimmer circuit is below 120 Watt fan only.
- Do not connect LED or CFL fixtures to Dimming circuits. The device will be damaged.
- If a direct short is created on the output /load, the device will be damaged and will no longer functions.