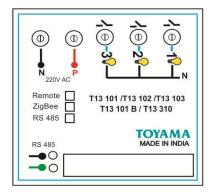

h Mode Power supply) makes the Touch Art switches operational across countries from North America having 127V supply to European/Asian countries having 230V supply without any field setting. The switch will withstand a voltage of 440V for 3 minutes. The various functions can be performed from the wall unit or hand held IR remote. Option is available for the switches to operate with home gateway through Wireless Zigbee protocol or wired RS485/232 interface for Automation.

# **Technical Specification:**

Power Source : 90-270V/AC

• Power Frequency : 50-60Hz

• Number of Dimming Zone : 1

Load per Dimming zone : GLS bulbs 200W

Halogen lamps 100W

One Fan

• Remote Operating range : 25 Feet

Operating Temperature : -10 to +55 °C

Standby power Consumption: <10mW</li>



## Wiring Diagram:



### **Dimensions:**





### **Note: Suitable For**

- Mounting on 2 module metal box (75mmX75mmX50mm)
- Use 1.5 Sq.mm flexible wires for Phase, Neutral & Load connections.

## **Safety Warnings:**

- If the input voltage increases to 440V the device will burn.
- Each dimmer circuit is for 200W **resistive** load only. If the load is greater than the specification the device will be damaged and will no longer functions.
- If it is GLS or Halogen fittings connect one or two only per circuit. Anything more may weld the switch contacts and leave the loads permanently ON.
- Each dimmer circuit is below 120 Watt fan only.
- Do not connect LED or CFL fixtures to Dimming circuits. The device will be damaged.
- If a direct short is created on the output /load, the device will be damaged and will