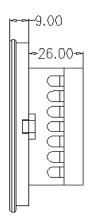

s the Touch Art switches operational across countries from North America having 127V supply to European/Asian countries having 230V supply without any field setting. The switch will withstand a voltage of 440V for 3 minutes. The various functions can be performed from the wall unit or hand held IR remote. Option is available for the switches to operate with home gateway through Wireless Zigbee protocol or wired RS485/232 interface for Automation.

# **Technical Specification:**

Power Source : 90-270V/AC

• Power Frequency : 50-60Hz

• Number of Dimming Zone : 1

Load per Dimming zone : GLS bulbs 200W

Halogen lamps 100W

One Fan

• Remote Operating range : 25 Feet

Operating Temperature : -10 to +55 °C

Standby power Consumption: <10mW</li>



## Wiring Diagram:



### **Dimensions:**





### **Note: Suitable For**

- Mounting on 2 module metal box (75mmX75mmX50mm)
- Use 1.5 Sq.mm flexible wires for Phase, Neutral & Load connections.

## **Safety Warnings:**

- If the input voltage increases to 440V the device will burn.
- Each dimmer circuit is for 200W **resistive** load only. If the load is greater than the specification the device will be damaged and will no longer functions.
- If it is GLS or Halogen fittings connect one or two only per circuit. Anything more may weld the switch contacts and leave the loads permanently ON.
- Each dimmer circuit is below 120 Watt fan only.
- Do not connect LED or CFL fixtures to Dimming circuits. The device will be damaged.
- If a direct short is created on the output /load, the device will be damaged and will no longer functions.

##